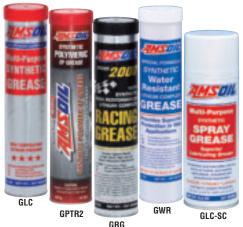

# **AMSOIL Synthetic Grease**

GRG Greased bearings and linkages endure heavy loads on RVs. In addition, wheel bearings, Ujoints and suspension points are extremely susceptible to the harmful effects of dirt, water

AMSOIL Synthetic Greases are especially suited for all types of motor home applications. Their tough synthetic formulations provide outstanding protection against friction, heat and wear, even in high-stress applications. AMSOIL Synthetic Greases offer superior lowtemperature pumpability, resistance to water washout and thermal and oxidative stability.