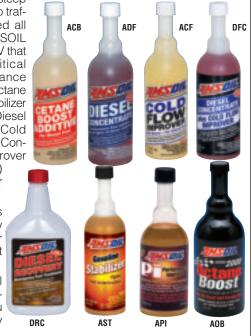

#### AMSOIL Fuel Additives

Whether you're crawling up a steep mountain pass or merging into traffic on an interstate, you need all the power you can get. AMSOIL fuel additives can give your RV that added zip needed for critical moments. Use P.i. Performance Improver (API), Series 2000 Octane Boost (AOB) and Gasoline Stabilizer (AST) for gasoline engines; Diesel Concentrate (ADF), Diesel Cold Flow Improver (ACF), Diesel Concentrate Plus Cold Flow Improver (DFC), Diesel Recovery (DRC) and Cetane Boost (ACB) for all diesel applications.

AMSOIL fuel additives improve combustion efficiency for easier starting, smoother idling and fewer exhaust emissions.

For a trouble-free fuel system, improved fuel economy and more power, you can depend on high-quality AMSOIL fuel additives.