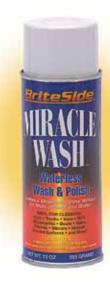

### BriteSide® Miracle Wash®

BriteSide Miracle Wash is a unique dry car wash that delivers outstanding performance and quick, easy and economical application. Its special formulation lifts dirt, holds it in suspension and shields surfaces from abrasion. Miracle Wash repels dust and light dirt and protects automotive finishes from the sun's ultraviolet rays.